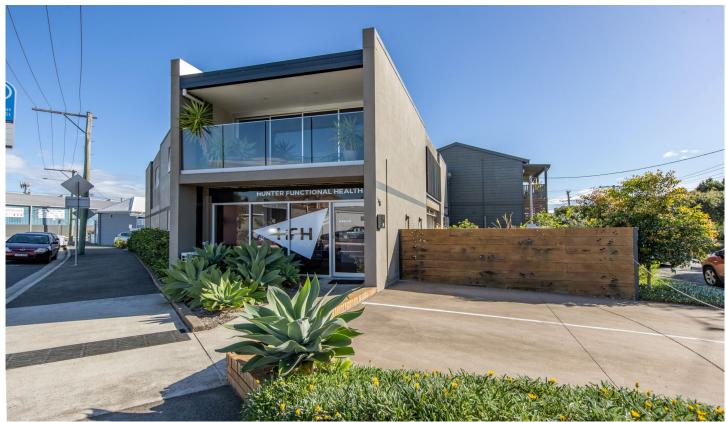

## 1/8 Fleming Street Wickham NSW

Located in the inner-city harbour side precinct, moments to Newcastle CBD and Wickham Interchange.

Boutique mixed use building, ground floor commercial suite and first floor residential apartment.

## Commercial suite features:

- Reception/waiting room, 5 consulting rooms or offices, kitchenette, amenities and mezzanine
- Parking off street for two vehicles
- Total area 300m2
- Currently leased till November 2024 with 5 year option