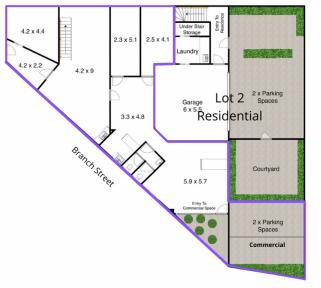

## Commercial suite features:

- Reception/waiting room, 5 consulting rooms or offices, kitchenette, amenities and mezzanine
- Parking off street for two vehicles
- Total area 300m2
- Currently leased till November 2024 with 5 year option

Street Level

8 Fleming Street, Wickham

Measurements are approximate and are to be used as a guide only

Street Property.