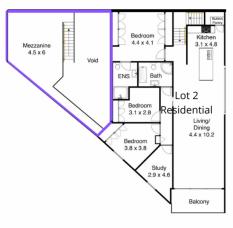

An opportunity to purchase both strata lots is also available.

The first floor strata lot

## 2

Price : Contact Agent Building Size : 300 sqm

View : https://www.street.r

: https://www.street.net.au/sale/nsw/newc astle-region/wickham/commercial/health

care/7633719

Andrew Walker 02 4926 3933

**Upper Level** 