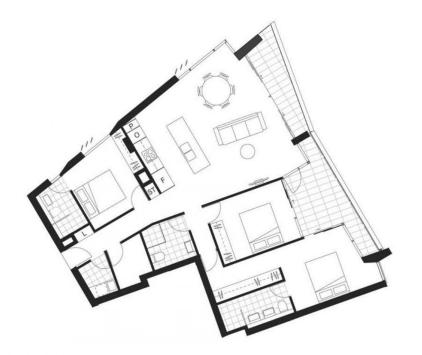

- Harbour, city and water views with north east aspect from your private decks
- Open plan living with timber flooring that opens onto north east facing balcony
- Island kitchen with Miele appliances, stone bench and plumbed fridge space
- Two ensuites, plus main bathroom, all with floor to ceiling tiles
- Bedrooms open onto a private deck with harbour views
- Separate laundry and storage room
- Ducted air conditioning

3 🗀 3 🔓 2 🖨

**View**: https://www.street.net.au/sale/nsw/newcastle-region/newcastle-west/residential/apartment/7635651

Andrew Walker 02 4926 3933

| AREA<br>LIVING | SIZE<br>116m <sup>2</sup> |
|----------------|---------------------------|
|                |                           |
| GARAGE         | 26m <sup>2</sup>          |
| TOTAL          | 159m²                     |