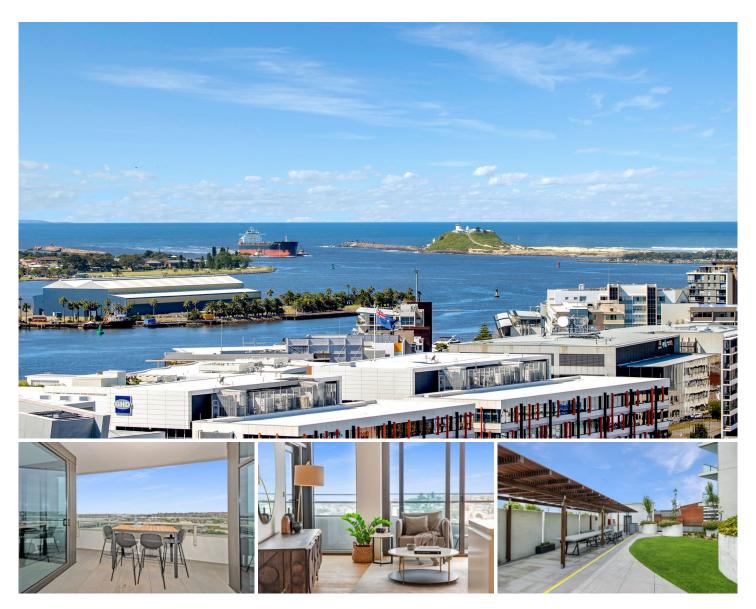

## 1802/464 King Street Newcastle West NSW

Perfect north east facing apartment on level 18, sub penthouse in the Verve Residences.

Views of Newcastle Harbour and beyond.

Moments to Newcastle harbour, Wickham Interchange, light rail, shops and restaurants.

- Harbour, city and water views with north east aspect from your private decks
- Open plan living with timber flooring that opens onto north east facing balcony
- Island kitchen with Miele appliances, stone bench and plumbed fridge space
- Two ensuites, plus main bathroom, all with floor to ceiling tiles
- Bedrooms open onto a private deck with harbour views
- Separate laundry and storage room
- Ducted air conditioning