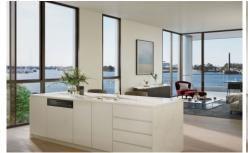

Double glazing, ducted air conditioning, semi integrated Miele kitchen and timber floors.

Water and power to the verandah.

Two car spaces (not tandem) + storage.

Additional storages and car spaces will be available STCAA.

## TYPE W5 3 BED APARTMENT

INTERNAL AREA: 127m2 EXTERNAL AREA: 28m2

BEDROOMS: BATHROOMS:

CARPARK AREA: 26m2

104/45

204/45

304/45

404/45