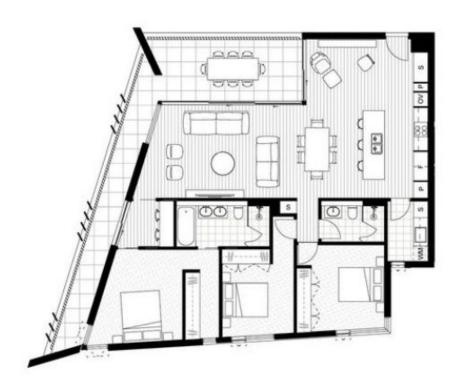

3 🕮 2 🚝 2 😭

Building Size : 127 sqm

View : https://www.street.net.au/sale/nsw/newc

astle-region/newcastle-east/residential/a

partment/7700238

Andrew Walker 02 4926 3933

## TYPE W5 3 BED APARTMENT

INTERNAL AREA: 127m2 EXTERNAL AREA: 28m2

BEDROOMS: BATHROOMS:

CARPARK AREA: 26m2

104/45

204/45

304/45

404/45