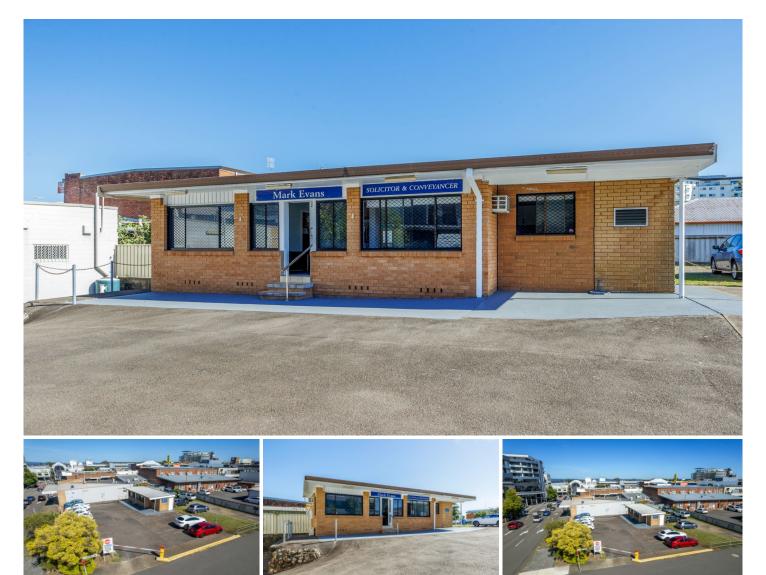

## 5/139 Pacific Highway Charlestown NSW

2 🖨

Stand alone office with excellent exposure to pedestrian and vehicular traffic .

Fifty square metres (approx) internally plus 2 designated car spaces.

Reception with two separate offices, kitchenette and toilet.

Located adjacent to LMCC public car park which is ideal for clients.

Right in the heart of the Charlestown commercial and retail precinct.

Sold with vacant possession so is an ideal owner occupier or savvy investor opportunity.

Inspections are by appointment as professional business is operating from the premises.

Building Size : 50 sqm

View :

: https://www.street.net.au/sale/nsw/newc astle-region/charlestown/commercial/offi ces/7850277