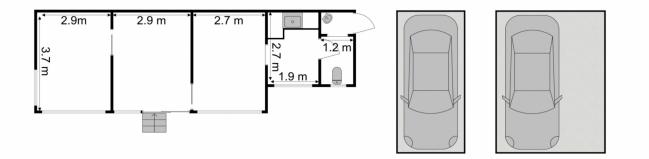

## 5/139 Pacific Highway Charlestown NSW

2 🖨

Stand alone office with excellent exposure to pedestrian and vehicular traffic .

Fifty square metres (approx) internally plus 2 designated car spaces.

Reception with two separate offices, kitchenette and toilet.

Inspections are by appointment as professional business is operating from the premises.

Building Size : 50 sqm

View :

: https://www.street.net.au/sale/nsw/newc astle-region/charlestown/commercial/offi ces/7850277

Andrew Walker 02 4926 3933

5/139 Pacific Highway, Charlestown

Measurements are approximate and are to be used as a guide only