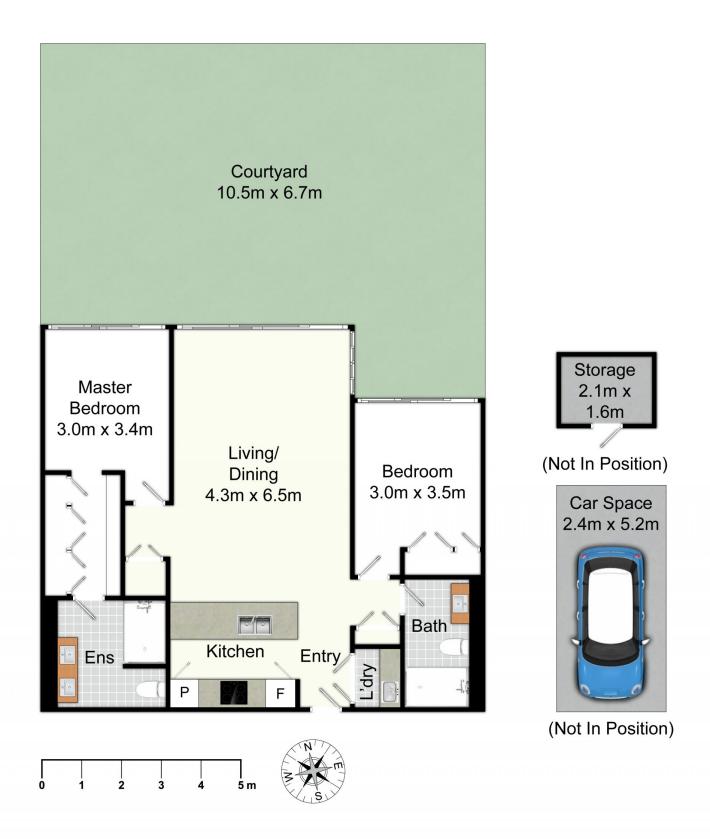

## 103/21 Honeysuckle Drive Newcastle NSW

This first floor Lume apartment boasts an expansive alfresco terrace that's accessed from every principal room and commands attention with its sheer size. Designed for dining, relaxing, and hosting, the tiled terrace sets the stage for seamless indoor/outdoor living against a backdrop of white walls reminiscent of a glamorous Palm Springs or Mediterranean residence.

The kitchen takes centre stage in the spacious open plan living area, featuring stone benches, Miele appliances, and an integrated fridge/freezer that enhances the seamless style of the space. The two robed bedrooms, complemented by a pair of chic bathrooms, effortlessly connect to the expansive alfresco terrace. Here, you can start your morning with a refreshing cup of coffee while basking in the gentle glow of northerly sunlight. From the fully equipped gym for your fitness pursuits to the lap pool

## Unit 103/21 Honeysuckle Dr, Newcastle

All information contained herein is gathered from sources we deem reliable. However, we cannot guarantee its accuracy and act as a messenger only in passing on the details. Interested parties should rely on their own inquiries and the contract for sale. The floor plans are artist's impressions only. The site plan is not to scale.