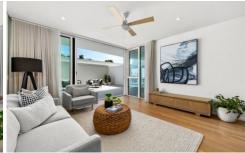

## 103/21 Honeysuckle Drive Newcastle NSW

This first floor Lume apartment boasts an expansive alfresco terrace that's accessed from every principal room and commands attention with its sheer size. Designed for dining, relaxing, and hosting, the tiled terrace sets the stage for seamless indoor/outdoor living against a backdrop of white walls reminiscent of a glamorous Palm Springs or Mediterranean residence.

The kitchen takes centre stage in the spacious open plan living area, featuring stone benches, Miele appliances, and an integrated fridge/freezer that enhances the seamless style of the space. The two robed bedrooms, complemented by a pair of chic bathrooms, effortlessly connect to the expansive alfresco terrace. Here, you can start your morning with a refreshing cup of coffee while basking in the gentle glow of northerly sunlight. From the fully equipped gym for your fitness pursuits to the lap pool