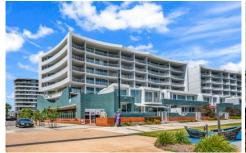

## 103/21 Honeysuckle Drive Newcastle NSW

This first floor Lume apartment boasts an expansive alfresco terrace that's accessed from every principal room and commands attention with its sheer size. Designed for dining, relaxing, and hosting, the tiled terrace sets the stage for seamless indoor/outdoor living against a backdrop of white walls reminiscent of a glamorous Palm Springs or Mediterranean residence.

The kitchen takes centre stage in the spacious open plan living area, featuring stone benches, Miele appliances, and an integrated fridge/freezer that enhances the seamless style of the space. The two robed bedrooms, complemented by a pair of chic bathrooms, effortlessly connect to the expansive alfresco terrace. Here, you can start your morning with a refreshing cup of coffee while basking in the gentle glow of northerly sunlight. From the fully equipped gym for your fitness pursuits to the lap pool