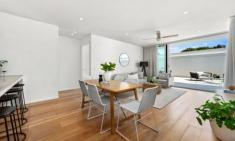

## 103/21 Honeysuckle Drive Newcastle NSW

This first floor Lume apartment boasts an expansive alfresco terrace that's accessed from every principal room and commands attention with its sheer size. Designed for dining, relaxing, and hosting, the tiled terrace sets the stage for seamless indoor/outdoor living against a backdrop of white walls reminiscent of a glamorous Palm Springs or Mediterranean residence.

The kitchen takes centre stage in the spacious open plan living area, featuring stone benches, Miele appliances, and an integrated fridge/freezer that enhances the seamless style of the space. The two robed bedrooms, complemented by a pair of chic bathrooms, effortlessly connect to the expansive alfresco terrace. Here, you can start your morning with a refreshing cup of coffee while basking in the gentle glow of northerly sunlight. From the fully equipped gym for your fitness pursuits to the lap pool