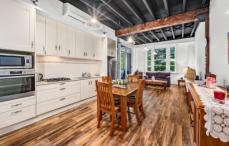

The open plan living area seamlessly connects to an oversized terrace, providing a sheltered haven against the backdrop of leafy Roslyn Avenue-a perfect spot for alfresco relaxation.

The unique L-shaped layout cleverly tucks one of the bedrooms away for a private retreat, while updated flooring and a renovated kitchen add to the allure. A laundry room conveniently adjoins the full-size bathroom, maximizing space without compromising style. The real star of the