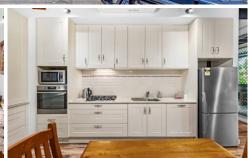

The open plan living area seamlessly connects to an oversized terrace, providing a sheltered haven against the backdrop of leafy Roslyn Avenue-a perfect spot for alfresco relaxation.

The unique L-shaped layout cleverly tucks one of the bedrooms away for a private retreat, while updated flooring and a renovated kitchen add to the allure. A laundry room conveniently adjoins the full-size bathroom, maximizing space without compromising style. The real star of the