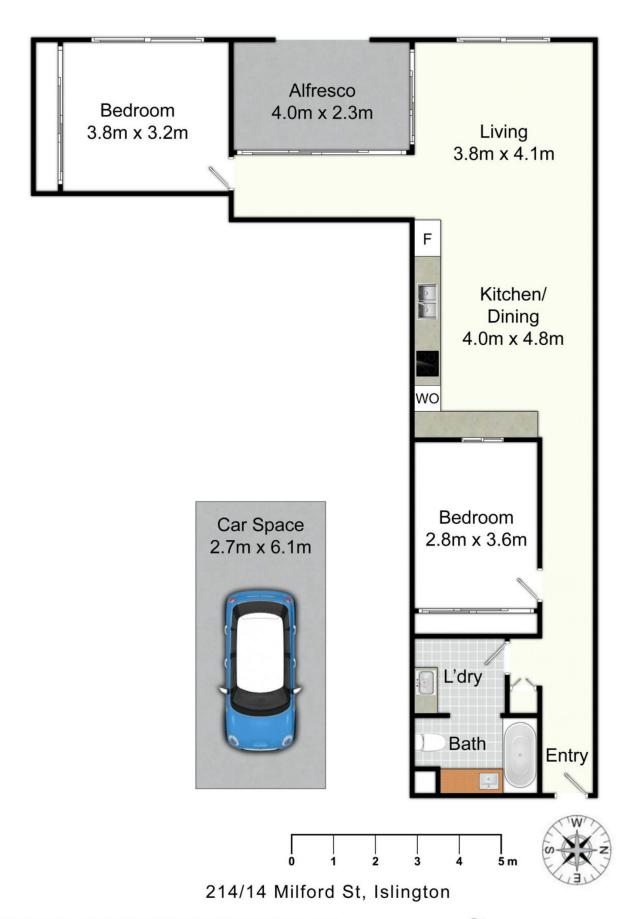

The open plan living area seamlessly connects to an oversized terrace, providing a sheltered haven against the backdrop of leafy Roslyn Avenue-a perfect spot for alfresco relaxation.

The unique L-shaped layout cleverly tucks one of the bedrooms away for a private retreat, while updated flooring and a renovated kitchen add to the allure. A laundry room conveniently adjoins the full-size bathroom, maximizing space without compromising style. The real star of the