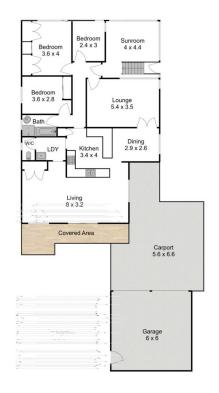

## 2 Barraba Street Whitebridge NSW

Positioned on the high side of a quiet street, adjacent to 'Fernleigh Track' and a stones throw to the shopping precinct.

Three bedrooms (two double), formal lounge, dining off a big kitchen, central bathroom and separate WC, spacious family room opening onto covered patio overlooking near level private backyard. Drive access to double detached garage and adjoining double carport.

Geoffrey Hazelton 02 4926 3933

Site Plan

2 Barraba Street, Whitebridge

Measurements are approximate and are to be used as a guide only

Street Property.