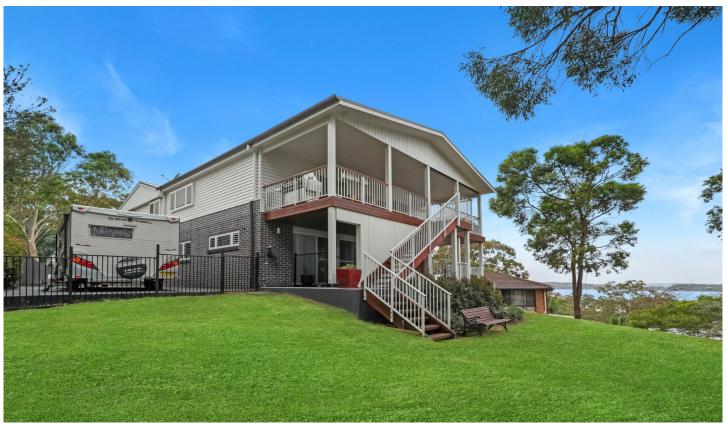

## 15 Lincoln Close Rathmines NSW

This spectacular family home with amazing lake views, offers an incredible opportunity to own a rare piece of Rathmines, your own little "Paradise". Located within a very quiet cul-de-sac with a huge frontage onto Lincoln Close providing privacy and space.

- Designed to take in the glorious views and maximise the location, this large home is 310m2 with dual living possibilities
- Sitting on 838sqm of landscaped and fenced grounds
- Offering 4 large bedrooms, ensuite & WIR, built-ins throughout, ceiling fans and two other main bathrooms
- Two generous verandahs take in the views and offer multiple outdoor areas both upstairs and downstairs
- A large elevator is installed between ground and first floors and split air conditioning system to the first floor
- Large single garage and workshop areas with internal