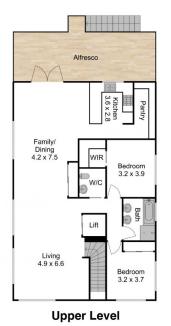

- Designed to take in the glorious views and maximise the location, this large home is 310m2 with dual living possibilities
- Sitting on 838sqm of landscaped and fenced grounds
- Offering 4 large bedrooms, ensuite & WIR, built-ins throughout, ceiling fans and two other main bathrooms
- Two generous verandahs take in the views and offer multiple outdoor areas both upstairs and downstairs
- A large elevator is installed between ground and first floors and split air conditioning system to the first floor
- Large single garage and workshop areas with internal

4 🚐 2 🔓 6 🖨

**Price**: Guide \$1,350,000

Land Size: 838 sqm

View: https://www.street.net.au/sale/nsw/lake-mac

quarie-west/rathmines/residential/house/789

0783

Andrew Walker 02 4926 3933

Site Plan