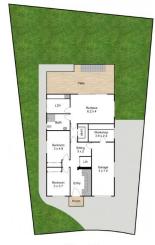

4 🚐 2 🔓 6 🖨

**Price**: Guide \$1,350,000

Land Size: 838 sqm

View: https://www.street.net.au/sale/nsw/lake-mac

quarie-west/rathmines/residential/house/789

0783

Andrew Walker 02 4926 3933

Site Plan

15 Lincoln Close,

Rathmines

Measurements are approximate and are to be used as a guide only

Street Property.