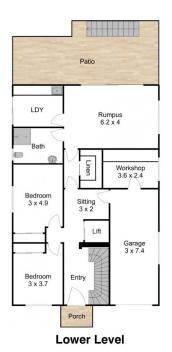

- Designed to take in the glorious views and maximise the location, this large home is 310m2 with dual living possibilities
- Sitting on 838sqm of landscaped and fenced grounds
- Offering 4 large bedrooms, ensuite & WIR, built-ins throughout, ceiling fans and two other main bathrooms
- Two generous verandahs take in the views and offer multiple outdoor areas both upstairs and downstairs
- A large elevator is installed between ground and first floors and split air conditioning system to the first floor
- Large single garage and workshop areas with internal

4 🚐 2 🔓 6 🖨

**Price**: Guide \$1,350,000

Land Size: 838 sqm

View: https://www.street.net.au/sale/nsw/lake-mac

quarie-west/rathmines/residential/house/789

0783

Andrew Walker 02 4926 3933

Site Plan