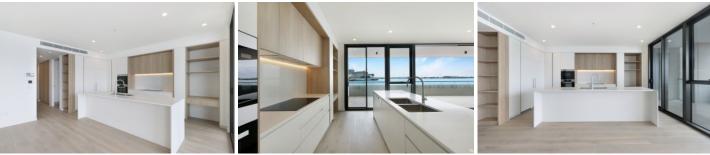

Internal living areas are spacious being 129m2 and the apartment finishes include ducted air conditioning, double glazing and ventilating windows.

Integrated kitchen with refrigerator included and Miele appliances, timber flooring in living areas and a sense of space.