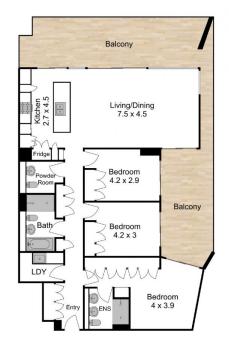

Internal living areas are spacious being 129m2 and the apartment finishes include ducted air conditioning, double glazing and ventilating windows.

Integrated kitchen with refrigerator included and Miele appliances, timber flooring in living areas and a sense of space.

Measurements are approximate and are to be used as a guide only

Street Property.