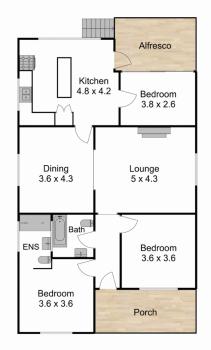

## 12 Kemp Street The Junction NSW

D.A. approvals in place and current:
One four bedroom residence with double garage.
One three bedroom residence with double garage.
Both homes are free standing.

An amazing opportunity to create your own residential compound.

Or

Deliver a prestige development to the market.

Documentation in relation to the D.A. is available on request.

3 📭 2 🖳 1 🗬

Land Size: 473 sqm

View: https://www.street.net.au/sale/nsw/newcastl

e-region/the-junction/residential/house/7909

618

Andrew Walker 02 4926 3933

12 Kemp Street, The Junction

Measurements are approximate and are to be used as a guide only

Street Property.