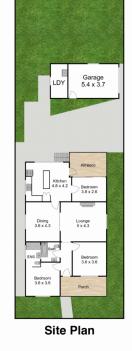

## 12 Kemp Street The Junction NSW

D.A. approvals in place and current:
One four bedroom residence with double garage.
One three bedroom residence with double garage.
Both homes are free standing.

An amazing opportunity to create your own residential compound.

Or

Deliver a prestige development to the market.

Documentation in relation to the D.A. is available on request.

3 📭 2 🖳 1 🗬

Land Size: 473 sqm

View: https://www.street.net.au/sale/nsw/newcastl

e-region/the-junction/residential/house/7909

618

Andrew Walker 02 4926 3933

12 Kemp Street, The Junction

Measurements are approximate and are to be used as a guide only

Street Property.