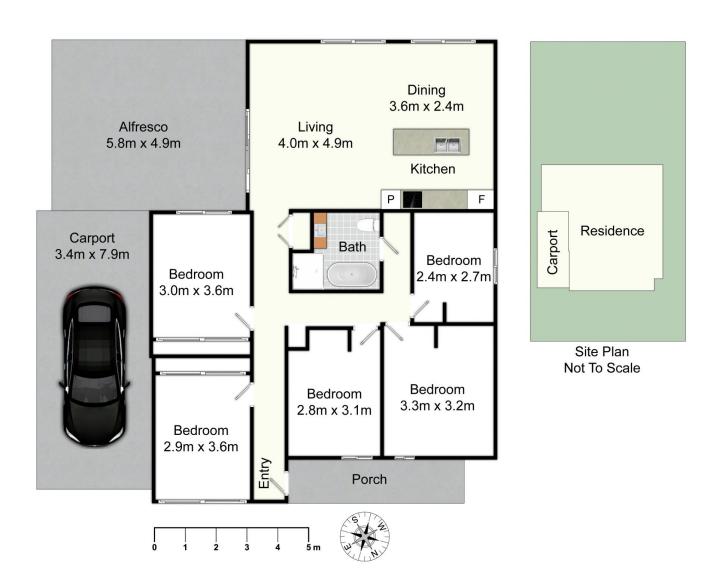

## 13 Libya Street Shortland NSW

Nestled behind its recently upgraded exterior, complete with a new roof, driveway, and manicured garden, lies a surprisingly spacious residence boasting five bedrooms alongside updated kitchen and bathroom areas. Ideal for a growing young family, this home seamlessly blends functionality with space.

Inside, keep comfortable with split system air conditioning in both the open plan living space and the master bedroom. Most rooms feature new hybrid flooring, ensuring both durability and aesthetic appeal. With fresh interior and exterior decor, there's no need for a lengthy to-do list upon moving in. Step outside to discover an inviting alfresco area, perfect for entertaining or dining beneath cover. Meanwhile, your children and pets can play safely in the fenced yard or take a leisurely stroll to nearby Cook Park for outdoor adventures.

## 13 Libya Street, Shortland

All information contained herein is gathered from sources we deem reliable. However, we cannot guarantee its accuracy and act as a messenger only in passing on the details. Interested parties should rely on their own inquiries and the contract for sale. The floor plans are artist's impressions only. The site plan is not to scale.