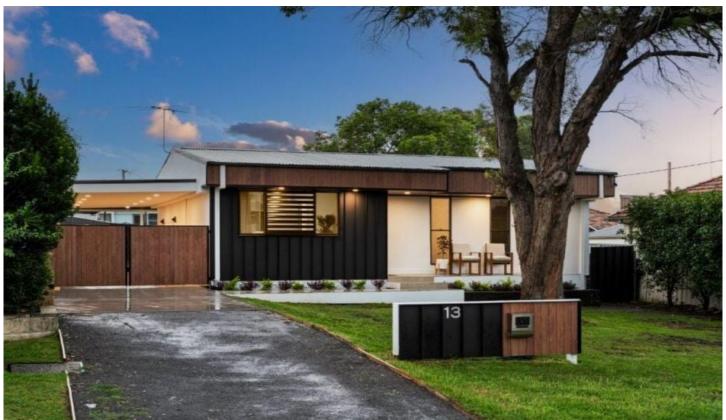

## 13 Libya Street Shortland NSW

Nestled behind its recently upgraded exterior, complete with a new roof, driveway, and manicured garden, lies a surprisingly spacious residence boasting five bedrooms alongside updated kitchen and bathroom areas. Ideal for a growing young family, this home seamlessly blends functionality with space.