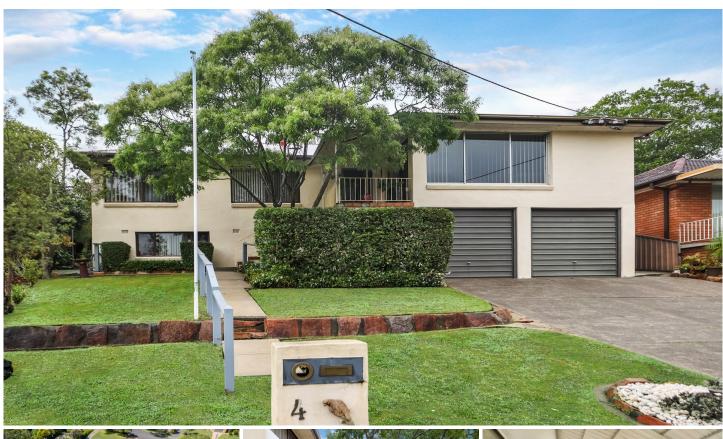

## 4 Bradman Street Charlestown NSW

Rendered brick home with great street appeal on high side of cul-de-sac, north facing with bushland outlook and close to Charlestown CBD.

Private front patio, open plan lounge/dining. eat in kitchen opening onto a private shaded rear entertaining timber deck. Three double bedrooms (all with built-ins), main bedroom with ensuite, central bathroom and separate WC.

Internal stairs to utility room which is presently being used as a teenage retreat and fourth bedroom with the potential to be fully self contained.

Double garage plus workshop and storage area. Ducted air-conditioning.

An excellent home in a most sought after location.

3 🚑 2 🚔 2 🗬

**Price**: Guide \$950,000 - \$1,000,000

Land Size: 555 sqm

View: https://www.street.net.au/sale/nsw/newcastl

e-region/charlestown/residential/house/7932