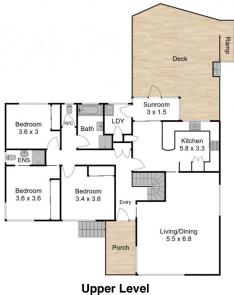

## 4 Bradman Street Charlestown NSW

Rendered brick home with great street appeal on high side of cul-de-sac, north facing with bushland outlook and close to Charlestown CBD.

Private front patio, open plan lounge/dining. eat in kitchen opening onto a private shaded rear entertaining timber deck. Three double bedrooms (all with built-ins), main bedroom with ensuite, central bathroom and separate WC.