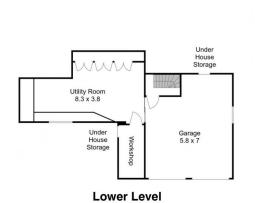

Internal stairs to utility room which is presently being used as a teenage retreat and fourth bedroom with the potential to be fully self contained.

Double garage plus workshop and storage area. Ducted air-conditioning.