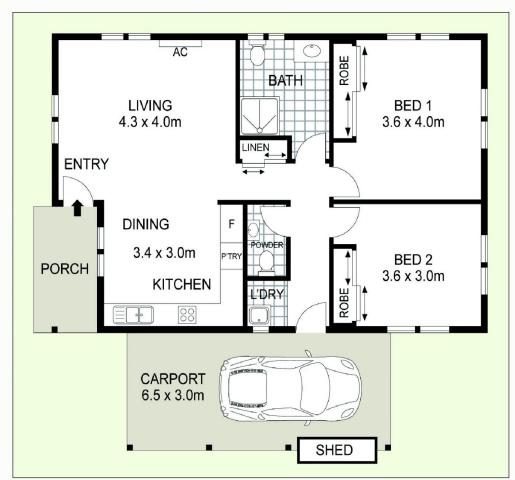

# Wallabi Design

#### **Features**

- Modern 2 bedroom, 1 bathroom home
- Plus powder room
- · Open plan living and dining
- Modern kitchen with stainless steel appliances (dishwasher included)
- Separate laundry
- Carport

- · Walk-in shower
- · Quality floor and window finishes
- Built-in storage to bedrooms
- · Landscaped gardens and fencing
- Secure and low maintenance lifestyle
- · No stamp duty or council rates
- · Affordable weekly site rental

## Size

| Total    | 96.17m <sup>2</sup> |  |
|----------|---------------------|--|
| External | 24.72m <sup>2</sup> |  |
| Internal | 71.45m²             |  |

Elevation, floor size and plan for illustrative purposes only.

All dimensions are indicative only.