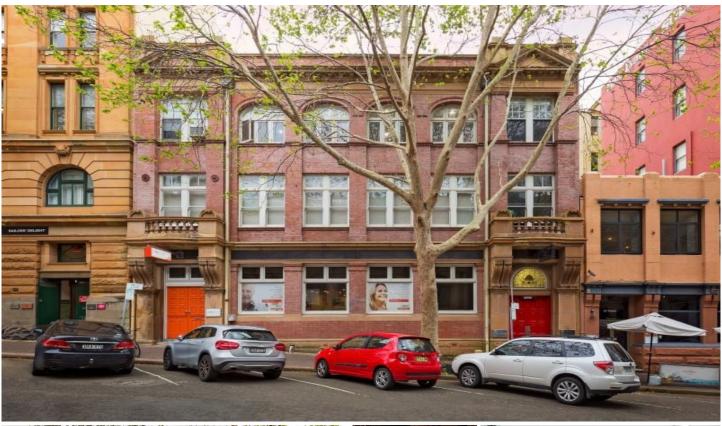

## Level 1/1/12 Bolton Street Newcastle NSW

Located right in the heart of the CBD of Newcastle are these large 218 sqm offices which have been beautifully refurbished and present like new. Spacious open plan plus 3 separate offices, meeting room, amenities including shower plus kitchen facilities all located on entire first floor.

**Price**: \$57,000 + GST plus outgoings pa **Building Size**: 218 sqm

tunung Size . 210 Sqiii

: https://www.street.net.au/lease/nsw/new castle-region/newcastle/commercial/offic

es/7945738

Patrick Mitchell 02 4926 3933