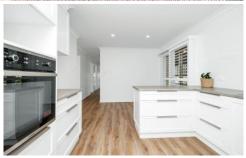

## 4/38A Hudson Street Whitebridge NSW

Built in a federation style with all the benefits of modern convenience.

Situated in a small block of 4 with a bushland outlook. Step into your large L shape lounge and dining room. This home has fresh paint and new carpet thoughout. Aluminium shutters provide a feature and privacy Renovated kitchen with soft close drawers and cupboards. Breakfast area next to kitchen with a view to beautiful cottage gardens.