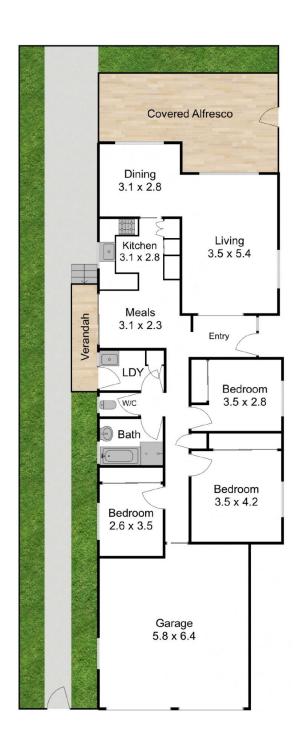

## 4/38A Hudson Street Whitebridge NSW

Built in a federation style with all the benefits of modern convenience.

Situated in a small block of 4 with a bushland outlook. Step into your large L shape lounge and dining room. This home has fresh paint and new carpet thoughout. Aluminium shutters provide a feature and privacy Renovated kitchen with soft close drawers and cupboards. Breakfast area next to kitchen with a view to beautiful cottage gardens.

Double lock up garage with one remote and internal access to your home.

Close to village shopping of Whitebridge and under 10 minutes to all that Charlestown shopping centre has to offer.

Very sought after zone for Dudley Public School.
Only 400m from the Fernleigh Track and 500m from Glenrock.