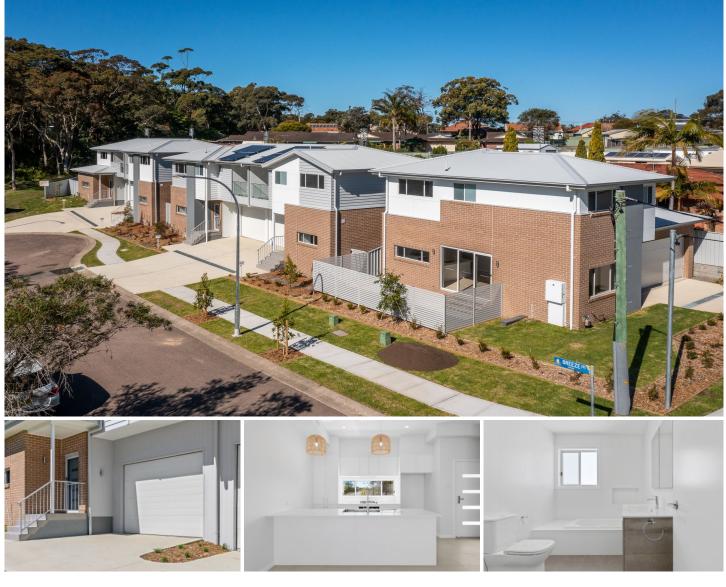

## Street Property.

## 3/8a Breeze Court Whitebridge NSW

## This

as new , captivating townhouse

home offers tranquility and lifestyle. In a small boutique development, architecturally designed with an abundance of space, natural light and energy efficiency.

Dudley Beach, Glenrock State Forest walking trails and Fernleigh Track, all within moments of stepping outside this stunning home.

- Spacious open plan living with laminate floors and modern high ceilings

- Entertainers kitchen with stone bench, stainless steel appliances and gas cooking

- Upstairs, three double size bedrooms with built-in robes and ceiling fans

- Master bedroom with ensuite and private balcony

View : https://www.street.net.au/lease/nsw/newcastle-re gion/whitebridge/residential/townhouse/7949784