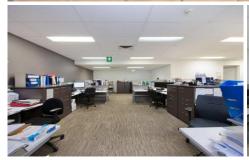

The premises include reception area, 7 separate offices, a large boardroom, kitchen, and an open plan internal area for workstations. Boardroom has TV/conferencing facilities and area has connectivity to fibre from a tier 1 provider for internet. Access to showers and amenities plus two undercover secure garage carspaces. Disabled access ramp to offices and lift available. Access to premises by