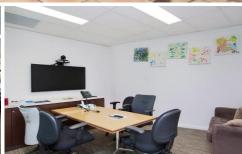

The premises include reception area, 7 separate offices, a large boardroom, kitchen, and an open plan internal area for workstations. Boardroom has TV/conferencing facilities and area has connectivity to fibre from a tier 1 provider for internet. Access to showers and amenities plus two undercover secure garage carspaces. Disabled access ramp to offices and lift available. Access to premises by