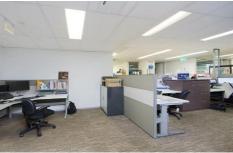

The premises include reception area, 7 separate offices, a large boardroom, kitchen, and an open plan internal area for workstations. Boardroom has TV/conferencing facilities and area has connectivity to fibre from a tier 1 provider for internet. Access to showers and amenities plus two undercover secure garage carspaces. Disabled access ramp to offices and lift available. Access to premises by