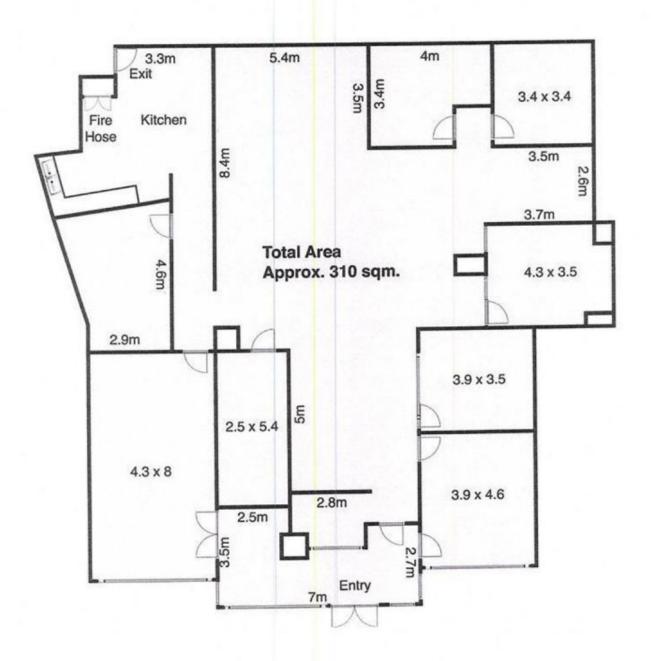

## 2/265 Wharf Road Newcastle NSW

Over 310m2 of net lettable area with ducted air conditioned fully fitted out offices and furniture with outstanding harbour views.

Walk to beaches or just stroll to cafes, restaurants and pubs and take in magnificent scenery of the ships, yachts, boats and ferries in the working harbour of Newcastle. This would suit a government department, solicitor, accountant or any other large commercial business.

The premises include reception area, 7 separate offices, a large boardroom, kitchen, and an open plan internal area for workstations. Boardroom has TV/conferencing facilities and area has connectivity to fibre from a tier 1 provider for internet. Access to showers and amenities plus two undercover secure garage carspaces. Disabled access ramp to offices and lift available. Access to premises by