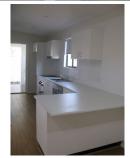

Features of the property include;

- 2 bedrooms with mirrored built-in wardrobes and ceiling
- Floating floorboards and tiles throughout
- Open plan with generous size living and dining rooms
- Air conditioned for your comfort
- Quality stainless steel appliances with plenty of bench space
- Sparkling bathroom with roomy walk in shower
- Internal laundry with WC and access to fully fenced rear yard