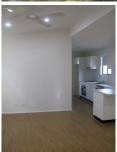

Features of the property include;

- 2 bedrooms with mirrored built-in wardrobes and ceiling
- Floating floorboards and tiles throughout
- Open plan with generous size living and dining rooms
- Air conditioned for your comfort
- Quality stainless steel appliances with plenty of bench space
- Sparkling bathroom with roomy walk in shower
- Internal laundry with WC and access to fully fenced rear yard