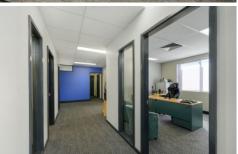

## Level 1/16 Heddon Road Broadmeadow NSW

Fully fitted out air-conditioned offices with an area of 165 m2 are available to lease in a central location of Broadmeadow. Features include:

- \* Three secure car spaces.
- \* Kitchen facilities.
- \* Own Bathroom amenities.
- \* Large reception area of 3.6 m x 5.2 m.
- \* Eight partitioned and lockable offices.
- \* Separate access.