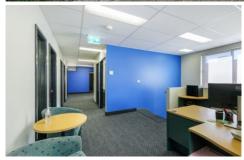

## Level 1/16 Heddon Road Broadmeadow NSW

Fully fitted out air-conditioned offices with an area of 165 m2 are available to lease in a central location of Broadmeadow. Features include:

- \* Three secure car spaces.
- \* Kitchen facilities.
- \* Own Bathroom amenities.
- \* Large reception area of 3.6 m x 5.2 m.
- \* Eight partitioned and lockable offices.
- \* Separate access.