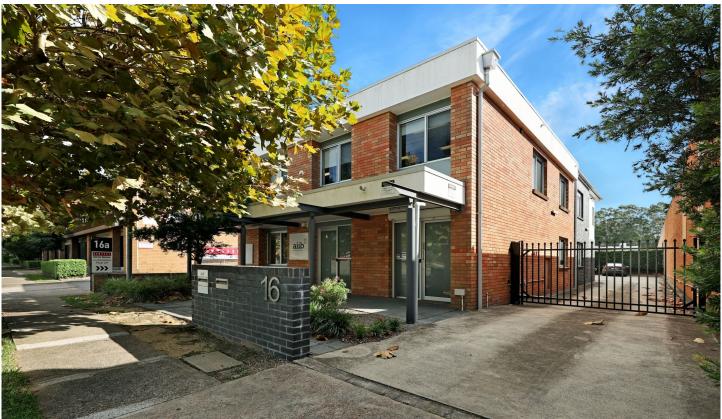

## Level 1/16 Heddon Road Broadmeadow NSW

Fully fitted out air-conditioned offices with an area of 165 m2 are available to lease in a central location of Broadmeadow. Features include:

- \* Three secure car spaces.
- \* Kitchen facilities.
- \* Own Bathroom amenities.
- \* Large reception area of 3.6 m x 5.2 m.
- \* Eight partitioned and lockable offices.
- \* Separate access.

Located in a perfect central area of Broadmeadow and close to the CBD of Newcastle.

Contact Patrick Mitchell for further details.

Price : Contact agent Building Size : 165 sqm

View : https://www.street.net.au/lease/nsw/new