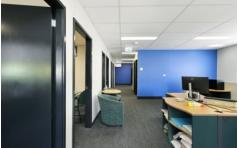

## Level 1/16 Heddon Road Broadmeadow NSW

Fully fitted out air-conditioned offices with an area of 165 m2 are available to lease in a central location of Broadmeadow. Features include:

- \* Three secure car spaces.
- \* Kitchen facilities.
- \* Own Bathroom amenities.
- \* Large reception area of 3.6 m x 5.2 m.
- \* Eight partitioned and lockable offices.
- \* Separate access.