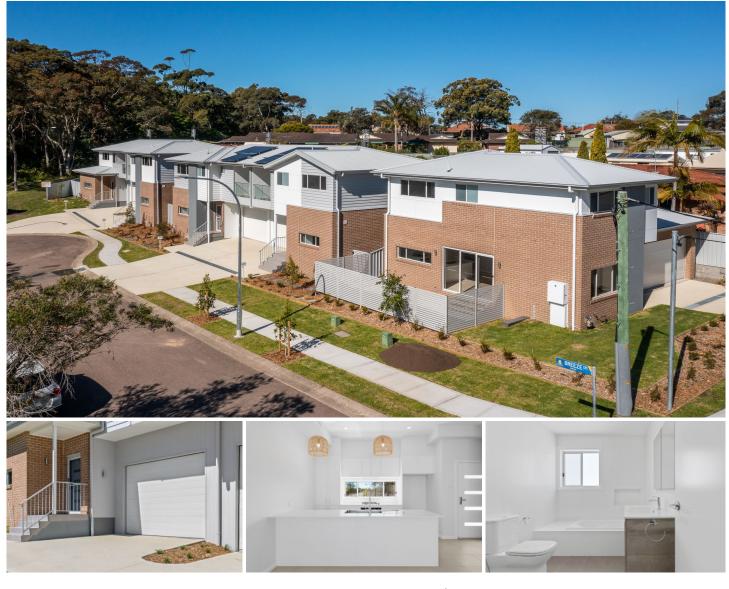

## Street Property.

## 3/8a Breeze Court Whitebridge NSW

This as new, captivating townhouse home offers tranquility and lifestyle. In a small boutique development, architecturally designed with an abundance of space, natural light and energy efficiency.

Dudley Beach, Glenrock State Forest walking trails and Fernleigh Track, all within moments of stepping outside this stunning home.

- Spacious open plan living with laminate floors and modern high ceilings

- Entertainers kitchen with stone bench, stainless steel appliances and gas cooking

- Upstairs, three double size bedrooms with built-in robes and ceiling fans

- Master bedroom with ensuite and private balcony