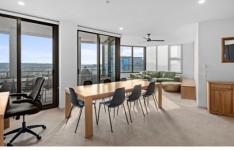

An impressive layout features three robed bedrooms served in style by a trio of fully tiled bathrooms all anchored by the spacious open plan living area. Encompassing a Miele appointed island kitchen, the apartment hugs the south-western corner opening to a sheltered alfresco terrace that appears to float about National Park below. Two secure parking spaces and a storage cage ties the bow.