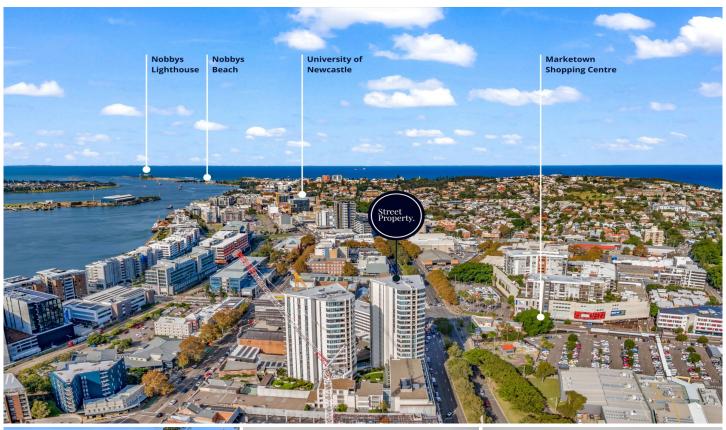

## 1405/464 King Street Newcastle West NSW

Rising high above the Newcastle West streetscape, the award-winning 'Verve' apartments stand as a testament to effortless suburban living. Nestled on the fourteenth floor's south-western corner, this exquisite residence offers sweeping vistas that stretch as far as the eye can see, encompassing the Pacific Ocean, city skyline, and Watagan mountains, with each evening graced by the most enchanting sunsets.