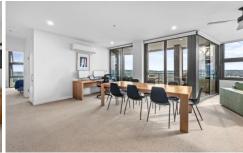

An impressive layout features three robed bedrooms served in style by a trio of fully tiled bathrooms all anchored by the spacious open plan living area. Encompassing a Miele appointed island kitchen, the apartment hugs the south-western corner opening to a sheltered alfresco terrace that appears to float about National Park below. Two secure parking spaces and a storage cage ties the bow.