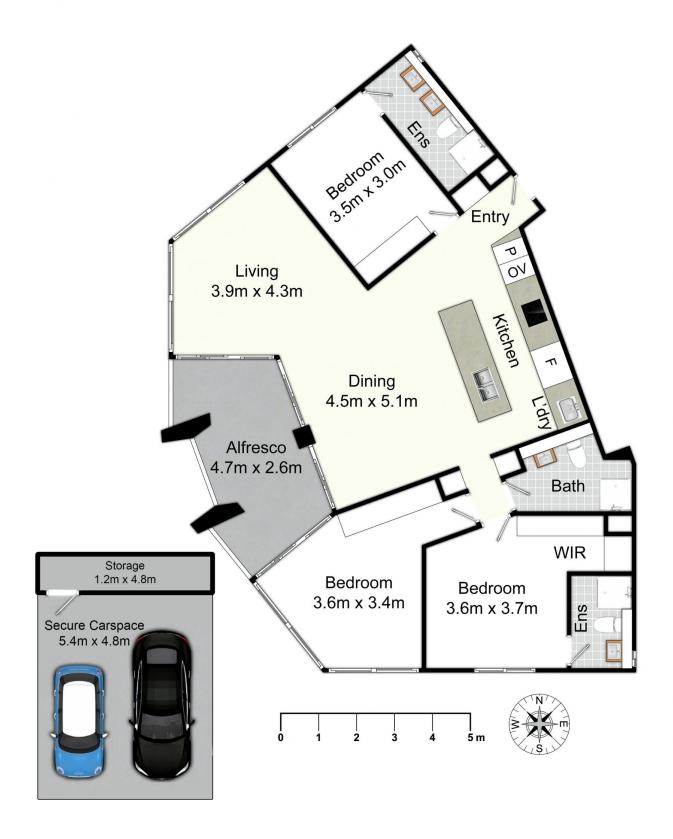

An impressive layout features three robed bedrooms served in style by a trio of fully tiled bathrooms all anchored by the spacious open plan living area. Encompassing a Miele appointed island kitchen, the apartment hugs the south-western corner opening to a sheltered alfresco terrace that appears to float about National Park below. Two secure parking spaces and a storage cage ties the bow.

Street Property.