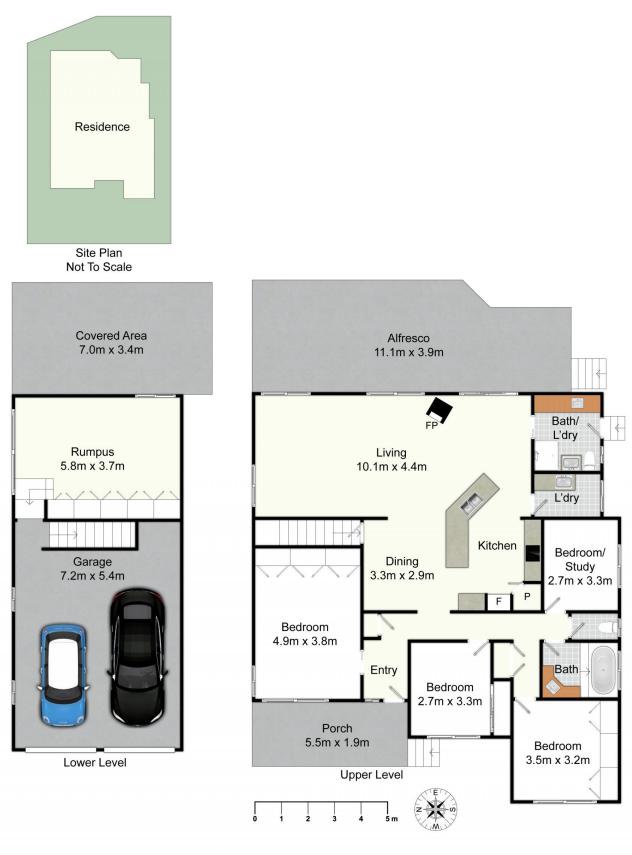

Step inside, and you'll find a spacious and adaptable layout. The open plan living and dining area is perfect for gatherings and relaxation, while the lower-level utility room offers versatility - whether your teens need a chill spot or you crave a distraction-free home office, this space has you covered. Outside, a fantastic deck awaits, ideal for laid-back gatherings overlooking the reserve. Let the kids run wild, playing soccer or cricket here while you soak in the scenery. And with a double garage, ample driveway, and extra room for a boat or trailer, parking headaches become a thing of the past. New hybrid flooring and carpet

All information contained herein is gathered from sources we deem reliable.However, we cannot guarantee its accuracy and act as a messenger only in passing on the details.Interested parties should rely on their own inquiries and the contract for sale.The floor plans are artist's impressions only. The site plan is not to scale. Street Property.