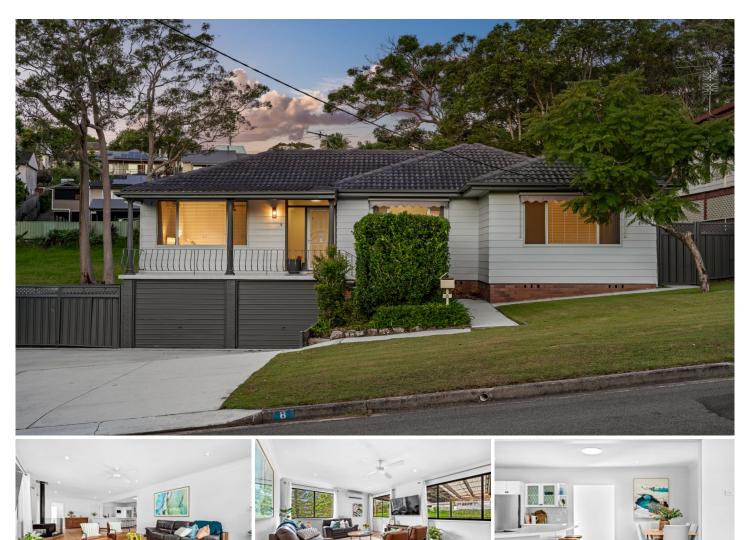

## 8 Conrad Avenue Charlestown NSW

Tucked away in a quiet spot adjoining a leafy council reserve, this double storey four-bedroom, two-bathroom home offers tranquillity and space, with no neighbours on top of you. Wake up to the sweet melodies of birdsong, while enjoying the openness of your surroundings.

Step inside, and you'll find a spacious and adaptable layout. The open plan living and dining area is perfect for gatherings and relaxation, while the lower-level utility room offers versatility - whether your teens need a chill spot or you crave a distraction-free home office, this space has you covered. Outside, a fantastic deck awaits, ideal for laid-back gatherings overlooking the reserve. Let the kids run wild, playing soccer or cricket here while you soak in the scenery. And with a double garage, ample driveway, and extra room for a boat or trailer, parking headaches become a thing of the past. New hybrid flooring and carpet

## 4 🛤 2 📛 2 🖨

- Land Size : 594 sqm View
- - - : https://www.street.net.au/sale/nsw/newcastl e-region/charlestown/residential/house/7987 644

**Damon Sellis** 02 4926 3933

Emily Wong 02 4926 3933

8 Conrad Ave, Charlestown