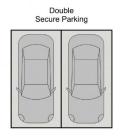

The development amenities include a gym, bike room and

3 🕮 2 🚰 2 🖨

Price : Expressions of Interest

Building Size: 207 sqm

View: https://www.street.net.au/sale/nsw/newc

astle-region/newcastle/residential/apart