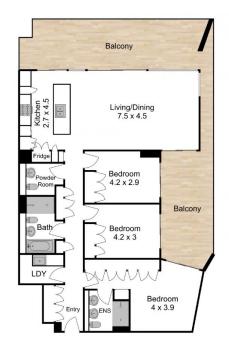

## 301/41 Honeysuckle Drive Newcastle NSW

A stunning apartment with the most desirable aspect is now available.

Located in the Horizon on the Harbour complex the apartment is positioned in the eastern building.

Immediately adjacent to the Steel Street green reserve and on the eastern corner.

Simply amazing broad harbour views and superb deep balconies that are linked.

Views from the living room and kitchen, views from all three bedrooms and of course both balconies.

The comfort of ducted air conditioning and double glazing, integrated kitchen with Miele appliances and timber floors in living areas.

All of this with the harbour some ten metres away and the north east breeze every day.

The development amenities include a gym, bike room and

3 🕮 2 🚰 2 🖨

Price : Expressions of Interest

Building Size: 207 sqm

View: https://www.street.net.au/sale/nsw/newc

astle-region/newcastle/residential/apart

ment/7990695

Andrew Walker 02 4926 3933

301/41 Honeysuckle Drive, Newcastle

Measurements are approximate and are to be used as a guide only

Street Property.